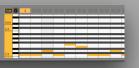

## 16 MIDI Remote Buttons

This Max for Live devices gives you 16 buttons to fire various remote actions in Ableton Live . Some of those actions are not available via Ableton Live MIDI MAP Mode. But this device becomes handy if you map keyboard keys or an external MIDI controller buttons to trigger actions you want to access real quick.

Click "T" (Trigger) buttons 16 MIDI Remote Buttons - AbletonDrummer.com (MIDI MAP/KEY MAP) to fire action. Button Map Mode Change Trigger-Mom. Select here which **Button** behaviour action should be fired in MIDI/key map mode between momentary/ toggle mode.