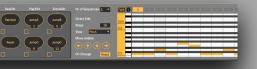

## 16 MIDI Remote Buttons

This Max for Live devices gives you 16 buttons to fire various remote actions in Ableton Live . Some of those actions are not available via Ableton Live MIDI MAP Mode. But this device becomes handy if you map keyboard keys or an external MIDI controller buttons to trigger actions you want to access real quick.

Click "T" (Trigger) buttons 16 MIDI Remote Buttons - AbletonDrummer.com (MIDI MAP/KEY MAP) to fire action. Button Map Mode Change Trigger-Mom. Select here which **Button** behaviour action should be fired in MIDI/key map mode between momentary/ toggle mode.