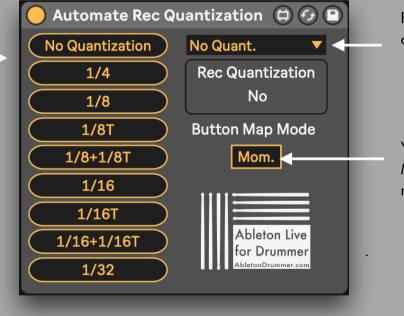

Select Rec-Quantization values via buttons. Besides clicking on those you can use an external MIDI-controller and MIDI map those buttons.

For automatic changes via MIDI dummy clips you can change values via this menu.

You can change the button behaviour in MAP mode between Momentary/Toggle mode.

www.AbletonDrummer.com