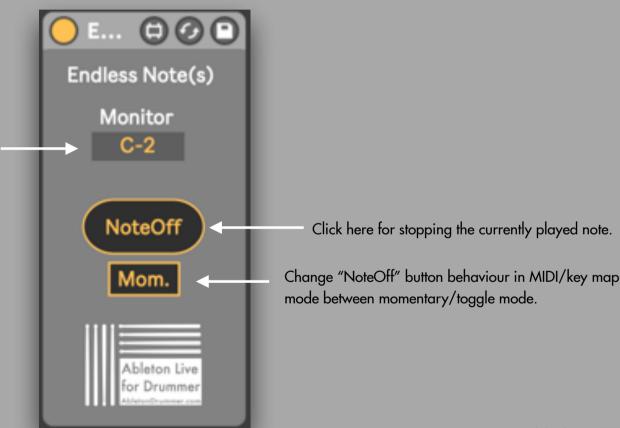

## ENDLESS NOTES (/w CHOKE)

This Max for Live creates 'endless' notes - meaning a note will last as long a new note (with any pitch) will be played. This becomes handy if you trigger notes and don't want them to stop before the next note is being triggered e.g. atmospheric chords. However you can stop the current note by clicking on the "NoteOff" button. Which you can MIDI MAP or automate.

Monitor for currently playing note pitch.

www.AbletonDrummer.com