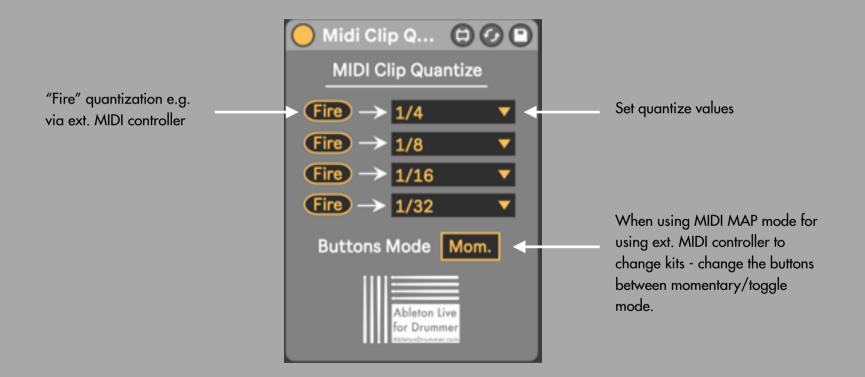

## MIDI CLIP QUANTIZE

Via this Max for Live device you can quantize all MIDI notes start points of the currently selected MIDI clip - just one selected MIDI clip would work! This becomes handy if you record some MIDI live in a live performance and quickly want to quantize the just recorded clip to a certain value e.g. by having several buttons mapped to several buttons each 'firing' a different quantization. This device needs to be placed on the track the addressed MIDI clip is on.